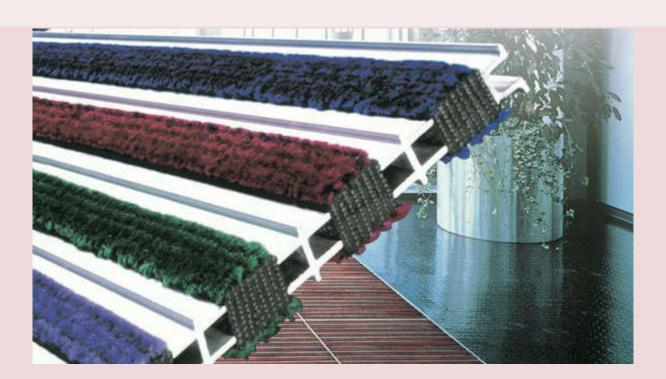

## **Choose Nuway**

A product range designed to work, not just look good on day one!

NUWAY, made in Australia by Spectrum since 1981, genuine double sided, strong, solid underfoot, with many installations over 20 years old is proof of the warranty and low life cycle costs available in a range of styles, price points and custom sizing.

With access to at least two generations of flooring expertise, no entrance area is too big, too small or too awkwardly shaped for a Nuway matting system. With

Nuway's durable, engineered barrier matting, each installation is tailored perfectly to your needs.