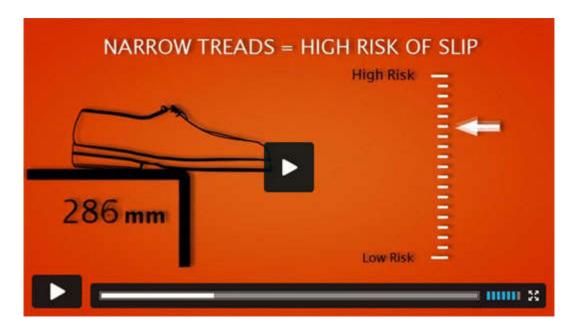

Most stair accidents occur on the descent. As the tread becomes narrower, the risk of slip becomes greater. This is further increased if the tread surface becomes wet. Or there is a clear lack of visual contrast at the step edge. And this is not always obvious.