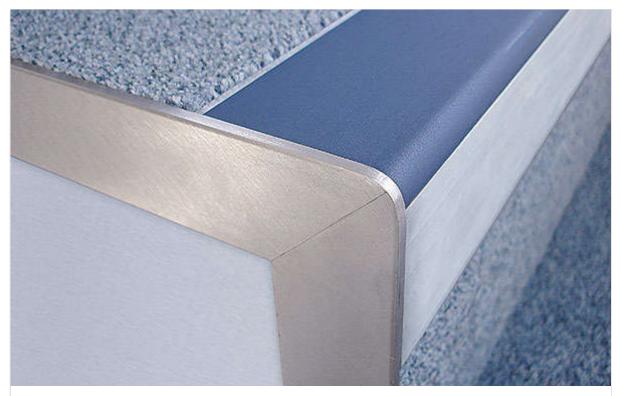

## **XT Stair Nosings**

With over 35 years' experience of developing products in line with building standards and working alongside expert bodies, you can trust Spectrum to provide products that work.

Accidents on stairs can be fatal and the cost could be significant!

Spectrum XT Stair Edgings provide an effective solution to reducing these risks. Slip resistance is provided where it is needed most, reducing the risk of slip even on narrow treads!

Insert material is available for all interior conditions. And a range of colours is available in order to achieve visual contrast. You can be sure that Spectrum XT Stair Edgings meet all the latest building standards and guidance, so don't take the risk - Specify Spectrum XT.