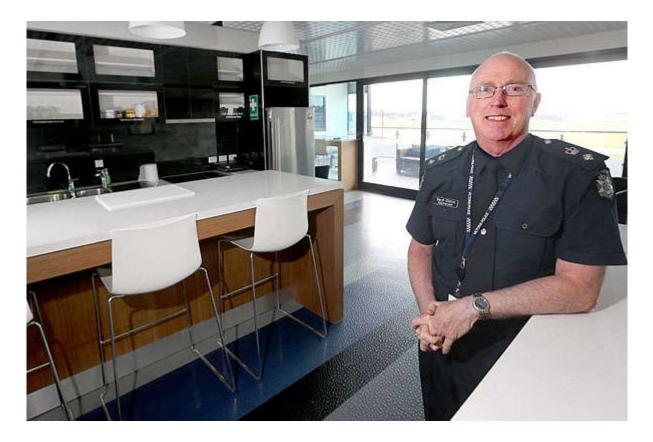

"Very impressed with the comfort, softness and quietness of rubber flooring. Reduced substantially, the noise transmitted to the ground floor classrooms." Science Master QLD State High School