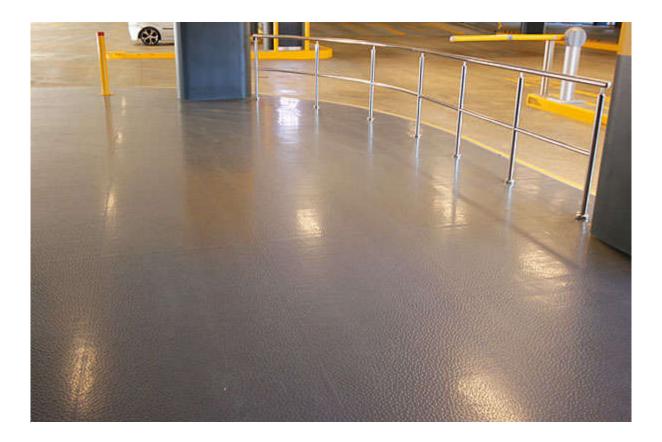

## Artigo Studded Rubber Flooring

ZERO 🖁

Spectrum's Classic stud system, based on the original Pirelli design, comes in a range of solid colour round studded tiles, satisfying different application needs, starting from the small project to high traffic areas.