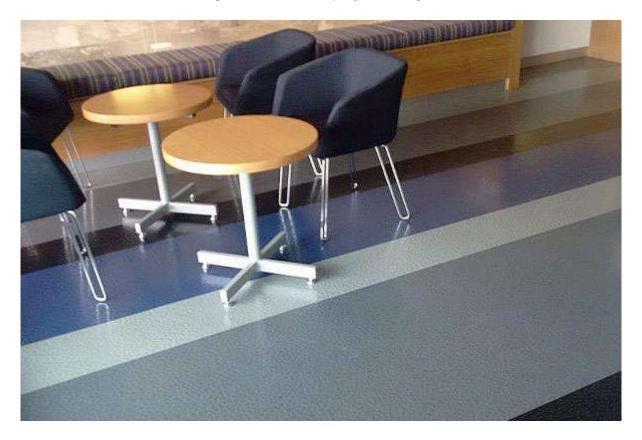

## Artigo Studded Rubber Flooring

ZERO 🖁

Spectrum's Classic stud system, based on the original Pirelli design, comes in a range of solid colour round studded tiles, satisfying different application needs, starting from the small project to high traffic areas.