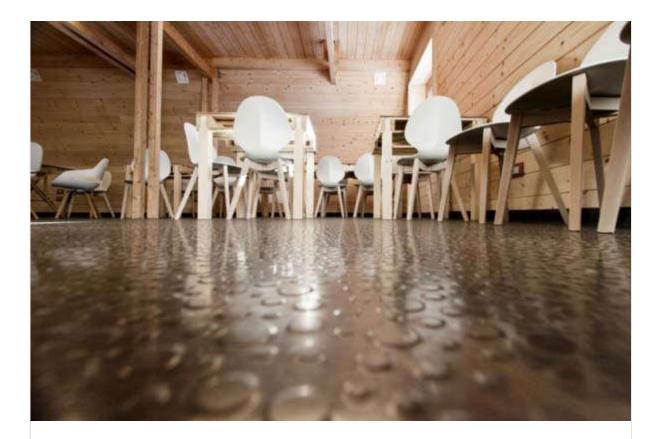

A rubber flooring was envisioned by Mollino himself in his original project: the choice made at the time was the now-classic "round studded" BS design. Inspired by the values of innovation and pushing-the-boundaries that define the whole project, we were able to provide the building team with a "modern take" on the round stud: our own exclusive <u>Zero4 flooring</u>. Unanimously adopted, Zero4 has become a defining feature of the building. Its dynamic, "spatially-aware" surface creates a strong, bold match with the natural wood of the walls and the ceiling, in what can be seen as an ideal meeting, across time, of two great architects.