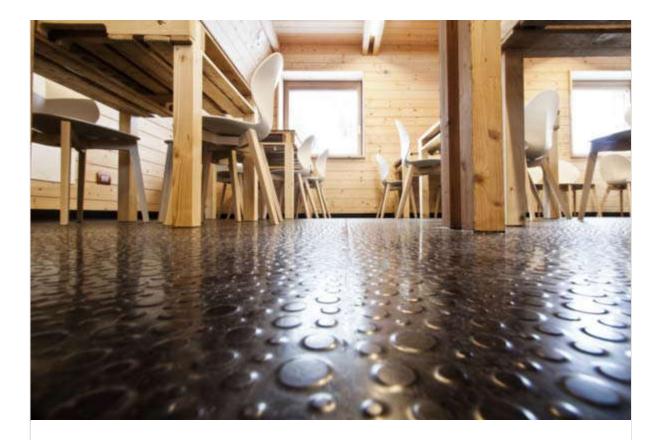

A rubber flooring was envisioned by Mollino himself in his original project: the choice made at the time was the now-classic "round studded" BS design. Inspired by the values of innovation and pushing-the-boundaries that define the whole project, we were able to provide the building team with a "modern take" on the round stud: our own exclusive <u>Zero4 flooring</u>. Unanimously adopted, Zero4 has become a defining feature of the building. Its dynamic, "spatially-aware" surface creates a strong, bold match with the natural wood of the walls and the ceiling, in what can be seen as an ideal meeting, across time, of two great architects.