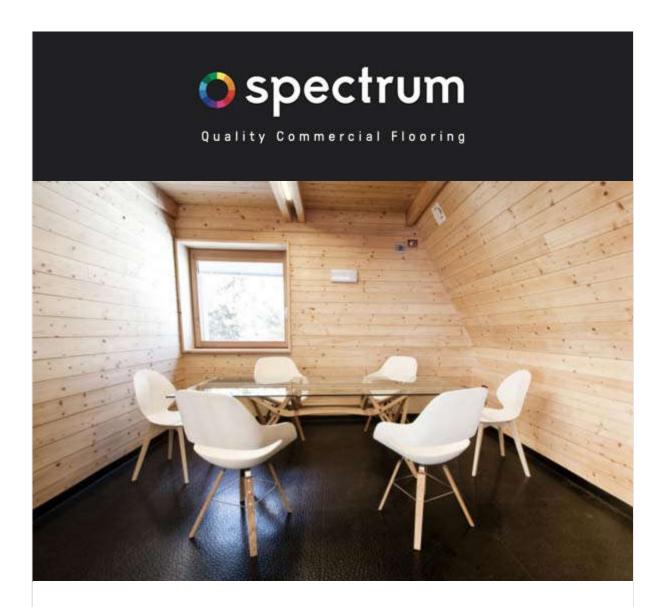

Spectrum - Quality Commercial Flooring

No Images? Click here

In 1954 Carlo Mollino presented an "ideal house" for the 10th Triennale in Milano. It was a mountain house called *Casa Capriata*. The project "of a house with a timber structure" had been in the works since 1946 but sadly it never saw conclusion. With some dedication by the local Turin government, the new "Carlo Mollino" shelter opened in 2014.

The timber house is beautifully finished with an Italian rubber floor by Artigo.

Mollino himself foresaw the use of (for the times) state-of-the-art materials to provide effective thermal isolation and comfort. Following in these footsteps, today *Casa Capriata* is a low-emission building.

A rubber flooring was envisioned by Mollino himself in his original project: the choice made at the time was the now-classic "round studded" BS design. Inspired by the values of innovation and pushing-the-boundaries that define the whole project, we were able to provide the building team with a "modern take" on the round stud: our own exclusive <u>Zero4 flooring</u>. Unanimously adopted, Zero4 has become a defining feature of the building. Its dynamic, "spatially-aware" surface creates a strong, bold match with the natural wood of the walls and the ceiling, in what can be seen as an ideal meeting, across time, of two great architects.