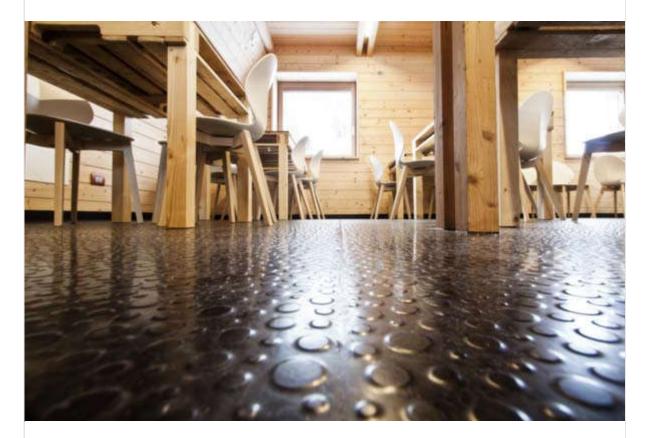

A rubber flooring was envisioned by Mollino himself in his original project: the choice made at the time was the now-classic "round studded" BS design. Inspired by the values of innovation and pushing-the-boundaries that define the whole project, we were able to provide the building team with a "modern take" on the round stud: our own exclusive <u>Zero4 flooring</u>. Unanimously adopted, Zero4 has become a defining feature of the building. Its dynamic, "spatially-aware" surface creates a strong, bold match with the natural wood of the walls and the ceiling, in what can be seen as an ideal meeting, across time, of two great architects.