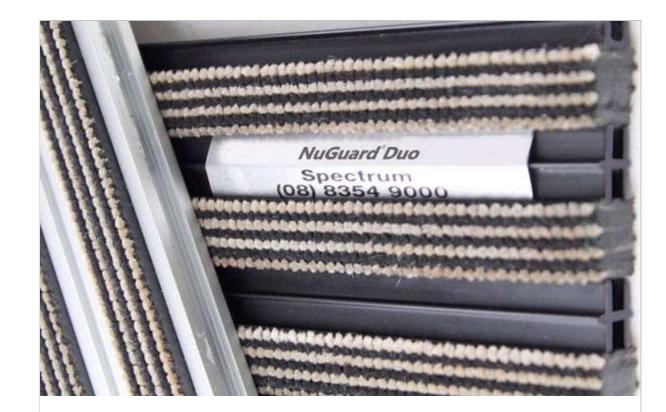

## Spectrum - Quality Commercial Flooring

No Images? Click here

DUO, made in Australia by Spectrum, genuine double sided, strong, solid underfoot, with installations and low life cycle costs available in a range of styles, price points and custom sizing.