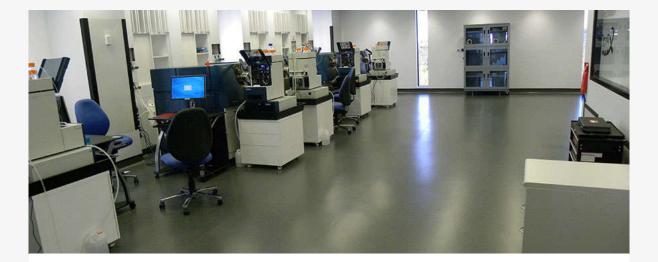

### Westmead Medical Research Institute

### **ARCHITECT:** Scientific Interiors

For the Westmead Medical Research Institute, it was time to refurbish their existing flooring, with a more durable and economical flooring solution. The client selected the hard wearing, Spectrum Granito with its very low VOC's as the right solution for their refurbishment.