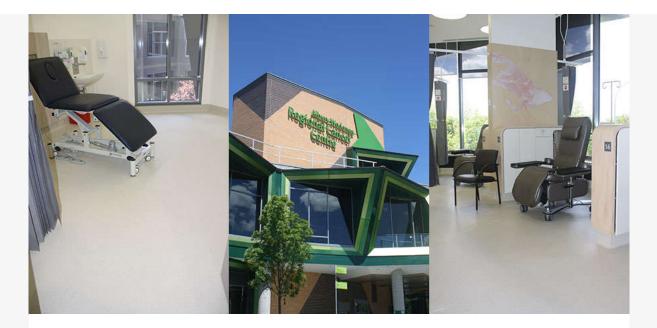

## Albury Wodonga Regional Cancer Centre

ARCHITECT: Billard Leece Partnership (BLP) – Tonya Hinde from ID

The Albury Wodonga Cancer Care Centre integrates local public and private cancer services with 30 inpatient beds, 30 day clinic beds, radiotherapy bunkers, and a consulting/wellness centre - approximately 3,000m2.