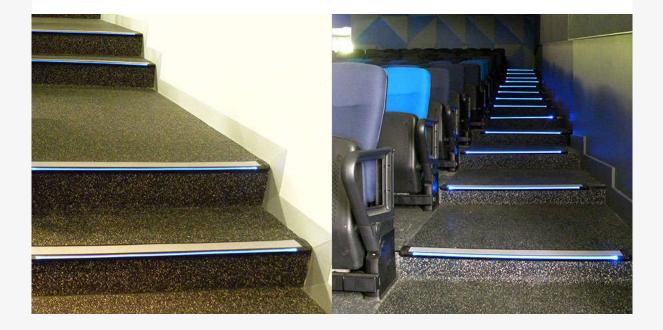

Our stair nosings deliver superior safety with a wide range of profiles to suit all requirements with the safe, low voltage, low energy consumption and low maintenance complimented with Australian Standard slip resistance and luminance contrast nosings.

Our complete systems are easily installed with modular components and free technical advice available to our clients.

Find out more about our range of Stair Nosing...