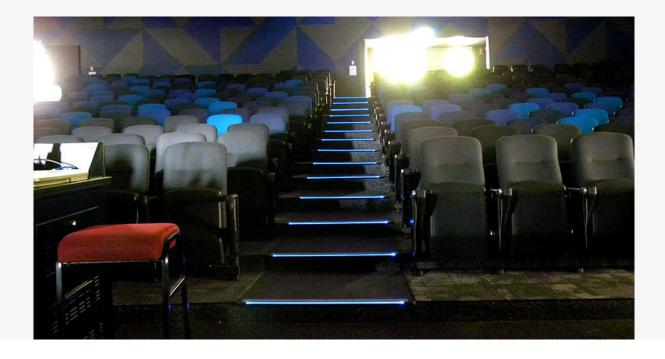

## **Lighted Stair Nosing Solutions**

We were delighted to work with and supply our lighted stair nosing solutions to one of Australia's oldest, and most highly regarded universities – Sydney University. Our lighted stair nosings were selected and installed at Sydney University lecture theatres.

Our stair nosings deliver superior safety with a wide range of profiles to suit all requirements with the safe, low voltage, low energy consumption and low maintenance complimented with Australian Standard slip resistance and luminance contrast nosings.