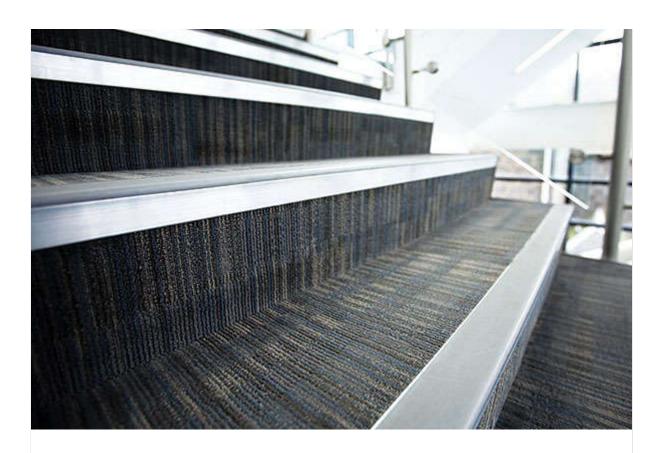

## **Stair Nosings - The Leading Edge**

Spectrum Floors offers a wide range of quality profiles for Exterior and Interior applications.

Stair Nosings are used to define the edge of steps by inserting a coloured, slip resistant insert which is tested to the Australian Standards and 'Light Reflectance Values'. The stair edgings reduce the risk of any trip hazard

and prolong the life of the floor covering.

Included in the range are lighted nosings and 'Stairtile' a unique, durable and versatile product for stone, timber and ceramic tiles.

- We have the widest range in Australia
- User friendly and prevent accidents with OH & S and public liability implications
- · Create a nice finishing touch

Our extrusions meet current standards - AS1428.1 NCC 20114 BCA Requirements

Feel free to use our technical advice service - call us today Freecall: 1300 786 585