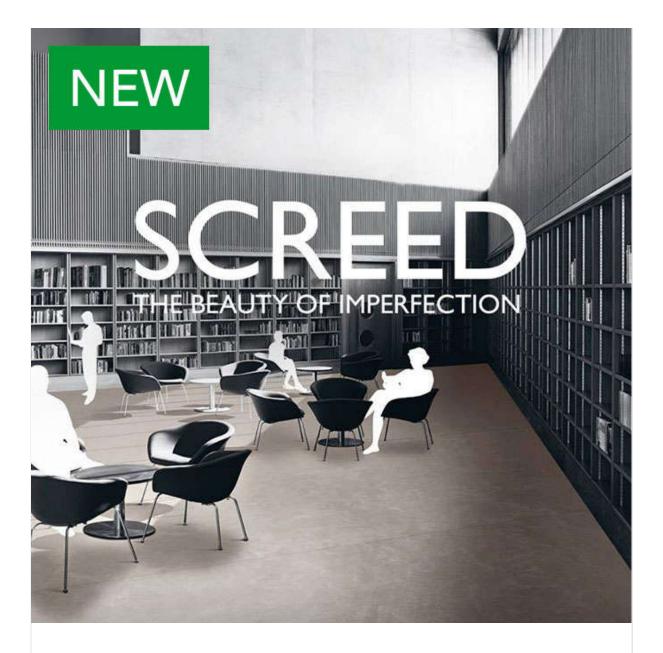

**Screed Rubber Flooring** 

Screed smooth floorings has a surface treatment that protects the surface, improves performance and reduces the need for cleaning and maintenance.

## **Specification Overview**

- 1.90 x 10 m
- 3.0 mm thickness
- Indent Item

To find the best commercial rubber flooring solution for your project, get in touch with a Spectrum Flooring consultant today.