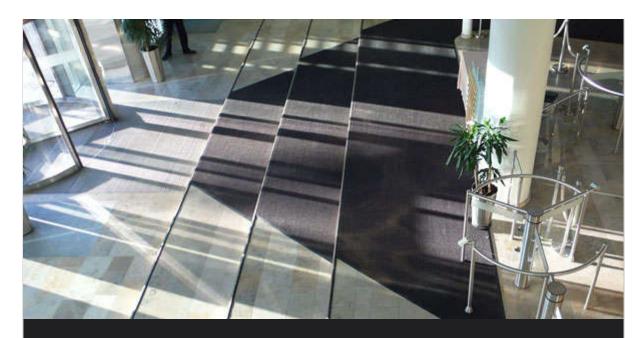

#### Attractive carpet look in entrance matting

Spectrum Excellence offers proven performance in four key areas moisture absorption, dirt 'brush-off', cleanability and appearance retention.

These benefits combine to make Spectrum Excellence one of the most effective entrance floorcoverings.

The Spectrum Excellence clean-off system is uniquely functional and high quality. It is composed of an ingenious combination of small and large 33% recycled, polyamide filaments resulting in a perfect combination to 'brush off' dirt and 'absorb moisture.' Spectrum Excellence absorbs 5 litres of water per m2 when tested to ISO 105.