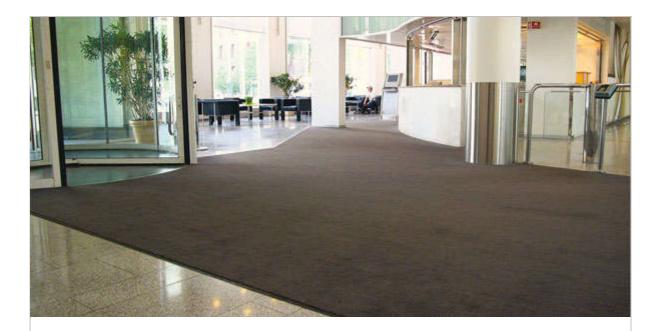

#### Attractive carpet look in entrance matting

Spectrum Excellence offers proven performance in four key areas moisture absorption, dirt 'brush-off', cleanability and appearance retention.

These benefits combine to make Spectrum Excellence one of the most effective entrance floorcoverings.

Spectrum Excellence's exceptional standards of performance are guaranteed by unique yarns, exclusive to Spectrum Excellence. Spectrum Excellence can stop up to 90% of dirt and moisture within 6 metres of entry.

Spectrum Excellence is used wherever anyone walks from dirty to clean or wet to dry; intense wear entranceways, heavy commercial, factory to office, hotels, airports, shopping malls, cloakrooms, lifts, kitchen to restaurant, etc.