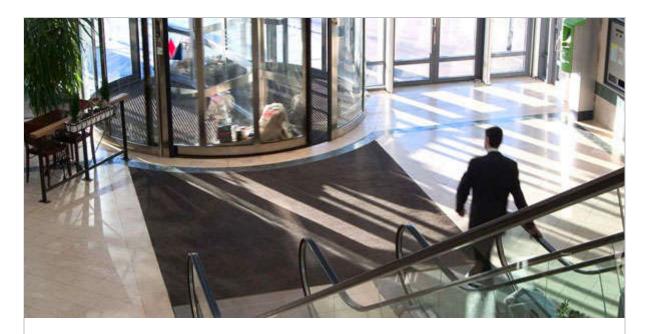

#### Attractive carpet look in entrance matting

Spectrum Excellence offers proven performance in four key areas moisture absorption, dirt 'brush-off', cleanability and appearance retention.

These benefits combine to make Spectrum Excellence one of the most effective entrance floorcoverings.

Spectrum Excellence's exceptional standards of performance are guaranteed by unique yarns, exclusive to Spectrum Excellence. Spectrum Excellence can stop up to 90% of dirt and moisture within 6 metres of entry.

Spectrum Excellence is used wherever anyone walks from dirty to clean or wet to dry; intense wear entranceways, heavy commercial, factory to office, hotels, airports, shopping malls, cloakrooms, lifts, kitchen to restaurant, etc.