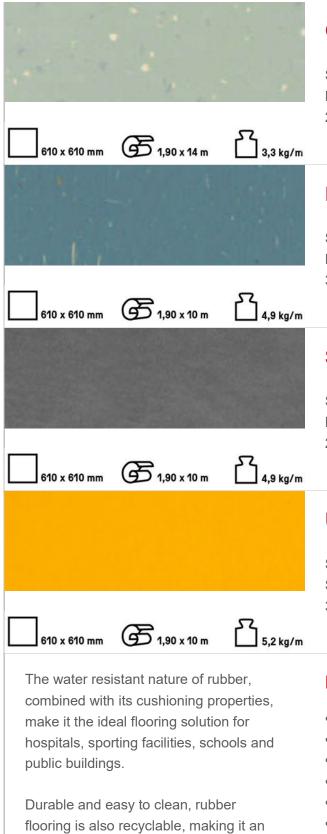

1

environmentally responsible choice.

Meets or exceeds ISO, EN and other

international standards.

Granito

Smooth rubber surface Multicoloured granules 2mm

#### Kayar

Smooth rubber surface Natural fibers 3mm

### Screed

Smooth rubber surface Multicoloured granules 2mm

### Uni

Smooth rubber surface Solid colour 3mm

#### **Benefits of Rubber Flooring**

- Eco friendly
- Sound absorbent
- Flexible & resilient
- Easy to maintain
- Water resistant
- Fire resistant
- Slip resistant
- Bacteriostatic
- Australian stock and GECA certified