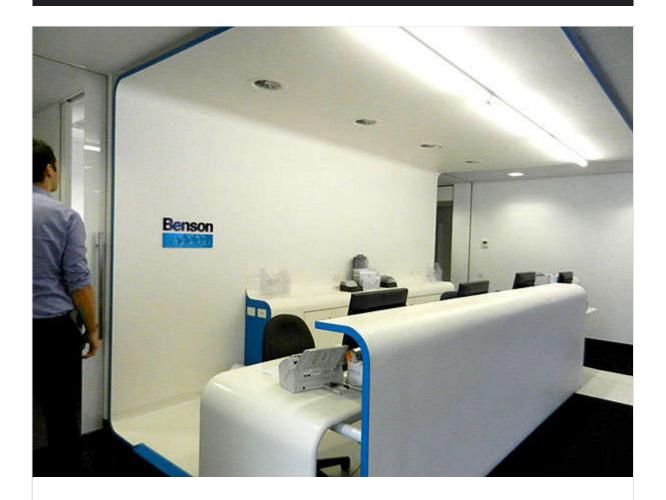

# **Wall Cladding**

SPECTRUM SERIES II available in 13 colours, is a flexible (down to 12mm radius), non reflective plain surface which is resilient, waterproof and

chemically resistant and weldable suitable for a wide range of applications where a durable hygienic and impact resistant surface is available.

#### **View the SPECTRUM SERIES II colour range**

Colours shown as close as possible. A complimentary sample service is available.