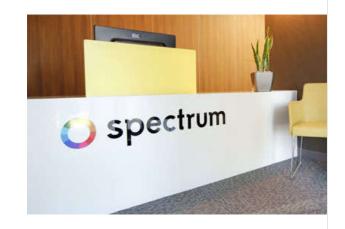

# **Wall Cladding**

SPECTRUM SERIES II available in 13 colours, is a flexible (down to 12mm radius), non reflective plain surface which is resilient, waterproof and

chemically resistant and weldable suitable for a wide range of applications where a durable hygienic and impact resistant surface is available.

#### **View the SPECTRUM SERIES II colour range**

Colours shown as close as possible. A complimentary sample service is available.